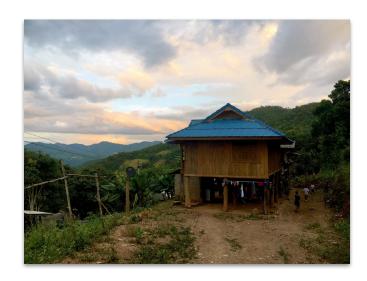

## The Location

- The main Base is located in the mountains near Chiang Mai.

- The work will take place in the Mae Chaem District 5 hours into the mountains.