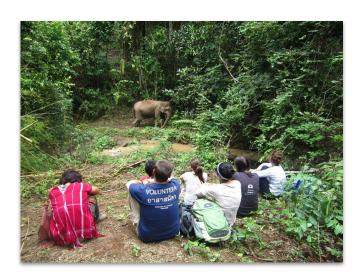

## The Program

- The program is about helping elephants that come from the tourism industry reintegrate into the forest.

- You will be able to work alongside traditional elephant keepers and discover the culture of the Karen community and the forests of Northern Thailand

## The Work

- You will do a lot of research on the behavior of elephants when reintegrated into the forest.

- But you will also do social work like teaching at schools and just get involved in the village.